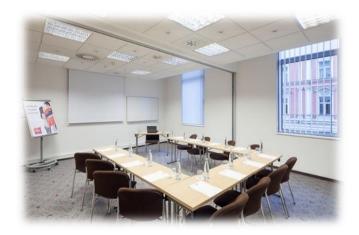

## IBIS PRAHA WENCESLAS SQUARE

3 meeting rooms with natural daylight are located on the 1<sup>st</sup> floor and 2of them can be turned into one room accommodating up to 40 persons in theatre style. Silesia meeting room has a nice, calm terrace.

| CONFERENCE | U-SHAPE | BLOCK | SCHOOL | THEATRE |
|------------|---------|-------|--------|---------|
| ROOMS      |         |       |        |         |
| BOHEMIA    | 10      | 12    | 12     | 15      |
| MORAVIA    | 10      | 12    | 12     | 15      |
| B+M        | 20      | 24    | 24     | 30      |
| SILESIA    | 20      | 24    | 30     | 40      |