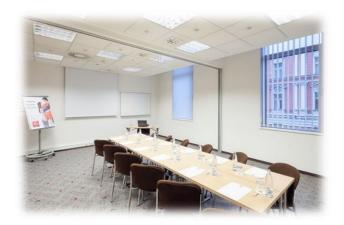

## IBIS PRAHA WENCESLAS SQUARE

3 meeting rooms with natural daylight are located on the 1<sup>st</sup> floor and 2of them can be turned into one room accommodating up to 40 persons in theatre style. Silesia meeting room has a nice, calm terrace.

| CONFERENCE | U-SHAPE | BLOCK | SCHOOL | THEATRE |
|------------|---------|-------|--------|---------|
| ROOMS      |         |       |        |         |
| BOHEMIA    | 10      | 12    | 12     | 15      |
| MORAVIA    | 10      | 12    | 12     | 15      |
| B+M        | 20      | 24    | 24     | 30      |
| SILESIA    | 20      | 24    | 30     | 40      |