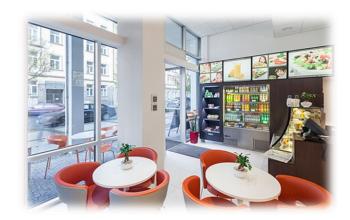

24 hrs open food corner with a wide choice of homemade sandwiches and salads as well as sweet cakes or drinks.